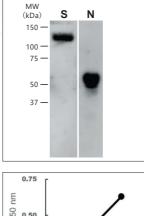

Western blot Western blot analyses of this product against SARS-CoV-2 S-protein (S) or N-protein (N)

ELISA

Standard curve of this product against SARS-CoV-2 Spike protein

|  | Product Name                        | Туре       | Application | Catalog Number | PKG Size |
|--|-------------------------------------|------------|-------------|----------------|----------|
|  | Total Ig of SARS-CoV-2 convalescent | Human-Poly | WB, ELISA   | EVCI-001-0050  | 50 µ g   |
|  |                                     |            |             | EVCI-001-0100  | 100 µ g  |
|  |                                     |            |             | EVCI-001-0500  | 500 µ g  |