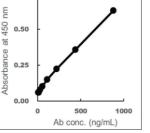

Western blot Western blot analyses of this product against SARS-CoV-2 S-protein (S) or N-protein (N)

ELISA

Standard curve of this product against SARS-CoV-2 Spike protein

|  | Product Name                        | Туре       | Application | Catalog Number | PKG Size |
|--|-------------------------------------|------------|-------------|----------------|----------|
|  | Total Ig of SARS-CoV-2 convalescent | Human-Poly | WB, ELISA   | EVCI-001-0050  | 50 µ g   |
|  |                                     |            |             | EVCI-001-0100  | 100 µ g  |
|  |                                     |            |             | EVCI-001-0500  | 500 µ g  |