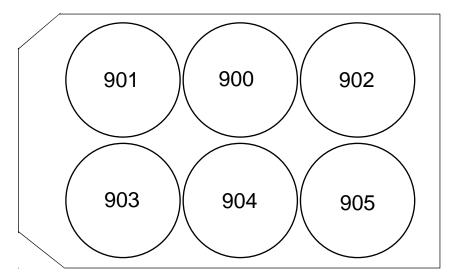

## **EZSPHERE Variety Pack Microplate 6-well EZ-TRY**

#TCI-4810-EZ-TRY-SP-N

5 plates per box

EZSPHERE Plate:

6 types of micro-well are created on the

surface of 6-well plate.

Micro-well specification: Please see the details below.

Enable efficient formation of uniformly-sized spheroids in a large quantity. Low adhesion is performed on the surface of micro-fabricated wells. EZSPHERE series have 6 types of micro-fabricated wells.

| Туре | Dia. X Depth<br>(µm) | Micro-well numbers |
|------|----------------------|--------------------|
| 900  | 400-600 x 100-300    | 2,700              |
| 901  | 250 x 100            | 10,600             |
| 902  | 450 x 200            | 2,700              |
| 903  | 950 x 400            | 1,300              |
| 904  | 1,000 x 350          | 700                |
| 905  | 1,600 x 800          | 260                |