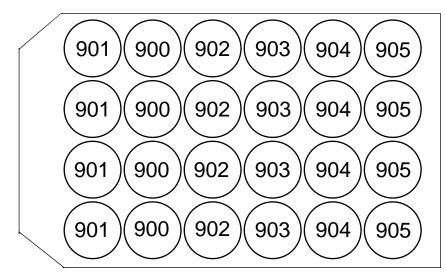

## **EZSPHERE Variety Pack Microplate 24-well EZ-TRY**

# TCI-4820-EZ-TRY-SP 5

5 plates per box

**EZSPHERE Plate:** 

6 types of micro-well are created on the

surface of 24 well plate.

Micro-well specification: Please see the details below.

Enable efficient formation of uniformly-sized spheroids in a large quantity. Low adhesion is performed on the surface of micro-fabricated wells. EZSPHERE series have 6 types of micro-fabricated wells.

| Туре | Dia. X Depth<br>(µm) | Micro-well numbers |
|------|----------------------|--------------------|
| 900  | 400-600 x 100-300    | 470                |
| 901  | 250 x 100            | 1,840              |
| 902  | 450 x 200            | 470                |
| 903  | 950 x 400            | 210                |
| 904  | 1,000 x 350          | 120                |
| 905  | 1,600 x 800          | 45                 |